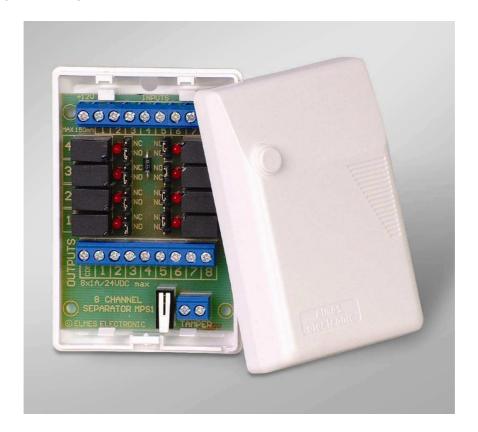

## **EIGHT CHANNEL CAMERA CONTROL PANEL**

PRODUCT CODE: MPS1

## **Basic features**

- eight isolated relay control channels;
- output relay rating (1A/24VDC or 0,5A/125VAC);
- power supply 12VDC, 150mA maximum;
- input control voltage 12VDC;
- anti-sabotage TAMPER alarm switch;
- operating temperature range: -20 do +40°C;
- external dimensions: (L/W/D) 78/58/15mm.